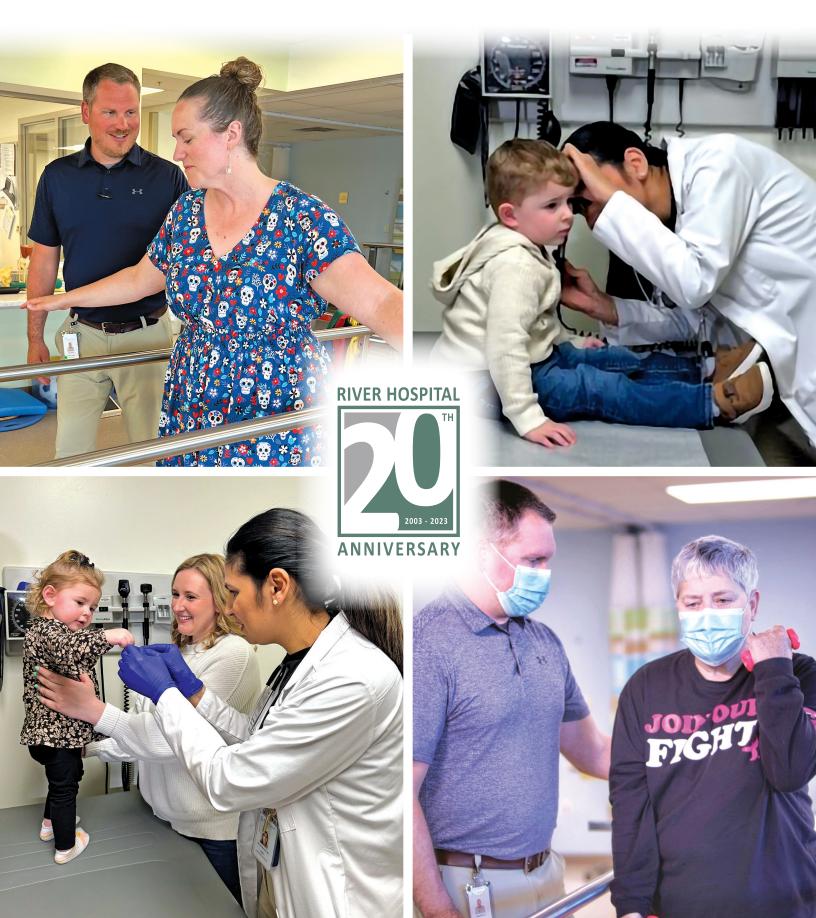

# **Celebrates Twenty Years of Healing**

River Hospita

ANNIVERSARY

n April 15, 2023, River Hospital marked its twentieth birthday with great celebration. Having survived a tenuous beginning, the hospital has matured into an essential and vibrant part of the river communities. Saving River Hospital was only possible with the help, commitment and support of its staff and its communities. As the story continues to unfold, this bond grows ever stronger.

During the twenty years between "birth" and "adulthood", River Hospital has developed in many notable ways. Through 2010, its allies rallied to confirm the hospitals very survival, ensuring the preservation of local health care in Alexandria Bay. By 2020, through intensive support from the New York State Department of Health, unwavering staff dedication and generous community support, it stabilized operations while pursing excellence in community healthcare. It was during this period that River Hospital embarked on its largest-ever modernization project: the popular and successful Hope + Healing Campaign. In 2021, it was the only hospital on the east coast named among the "Top 20 Critical Access Hospitals" by the National Rural Health Association. Through tenacity, resilience, compassion and partnership, River Hospital has truly set the standard for excellence in rural healthcare.